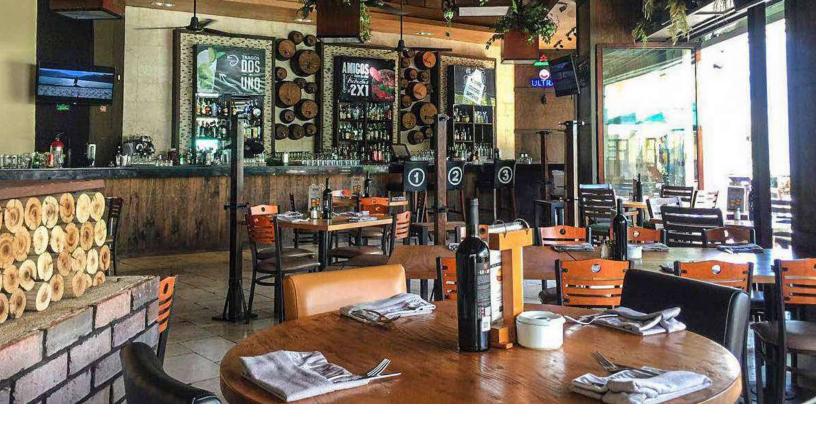

, Cuervo Tradicional Plata, 1800 Blanco, Herradura Reposado

**Whisky:** Buchanan's 12, Jack Daniel's, JW Black Label, JW Red Label, Bushmills Black Bush

**Gin:** Tanqueray, Bombay Sapphire, Hendrick's, Boodles London Dry, Beefeater

Liqueur: Baileys

Brandy: Torres 10

Beer: National and International

Cocktails: House Mixology

Not included: Wine, bottled water, energy drinks

\*Mixing energy drinks with alcochol is under the responsability of the consumer. The establishment shall not be liable for mixing and or the consumption of energy drinks with alcohol. Avoid the excess. 2 hours of open bar minimum consumption, includes mixers. Does not include 15% service. This menu applies to groups of more than 10 consumers. All our prices include VAT. Prices are in mexican pesos. LVCUN060323t



# LOCATION





## LA VICENTA ACAPULCO

Total: 229 people Main Hall: 82 people Smoking Deck: 65 people Non-Smoking Deck: 82 people

# SALES & GROUPS

ventas@andermail.com

(998) 840 7183/84

# SALES DIRECTOR

## Juan Carlos Garza

juancarlos.garza@grupoandersons.com

(55) 1841 8016

PROUD MEMBER

ANDERSON'S

TTIOS HANY' PORFIRIO'S 🛞 BAK CAO 🕬 (RVIENTA BIROOF 🚛 Section Annual New Nicoletta Brandhard) 🛱