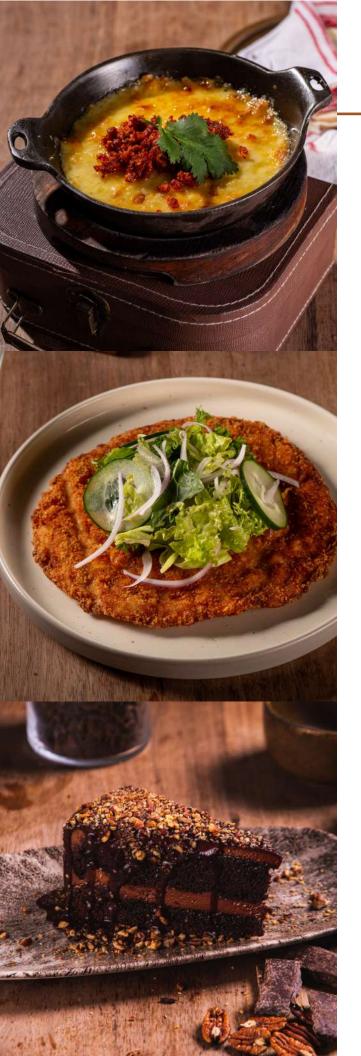

## **APPETIZERS**

(to choose)

**GRILLED MELTED CHEESE** 

With chorizo (1.5 oz)

### CHICKEN MILANESE 7 oz

Stuffed with ham and cheese. With green salad

## **TURIN® CHOCOLATE CAKE**

Slice covered with 70% chocolate ganache and toasted peanuts