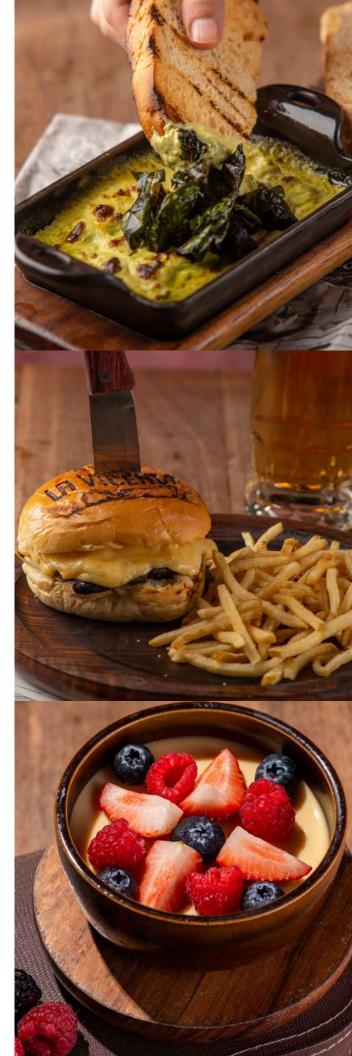

## **APPETIZERS**

(to choose)

SPINACH AND POBLANO PEPPER DIP Grilled. With poblano chili, corn and creamy sauce

**TUNA TOSTADAS\*** 2 pcs With chipotle mayo, cilantro-soy mayo, caramelized onion, avocado and cilantro

## CHILAQUILES BURGER 6 oz

High Choice beef mix, gouda cheese, chilaquiles in green sauce, sour cream and house dressing. With french fries

## DESSERT

(to choose)

**NONNA'S FLAN** Served with seasonal fruits