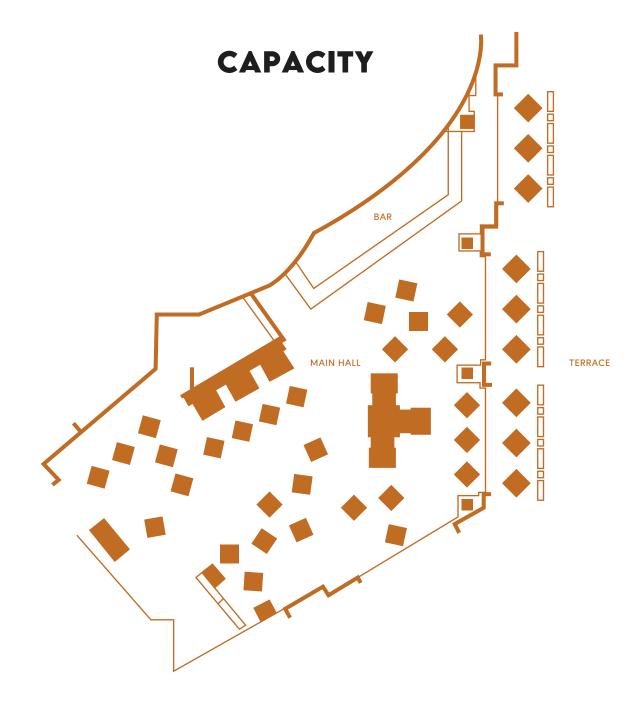

## LA VICENTA ACAPULCO

Total: 229 people Main Hall: 82 people Smoking Deck: 65 people Non-Smoking Deck: 82 people