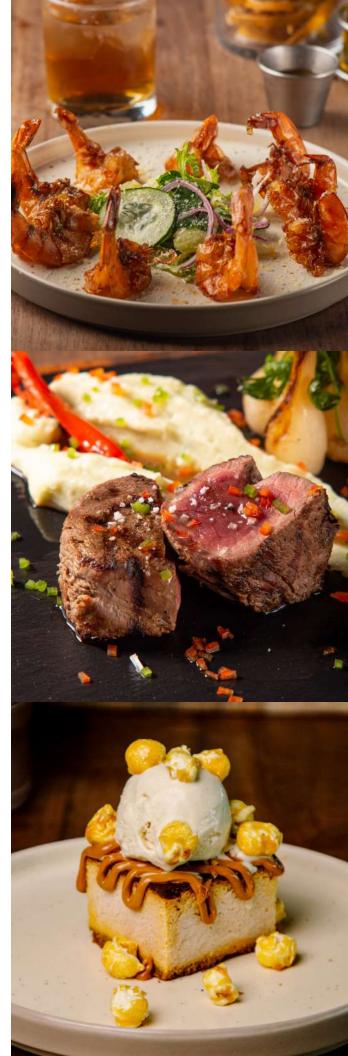

#### CRUNCHY SHRIMPS 4 oz

In agave-sriracha honey sauce. With avocado mousse, crispy rice noodles, pickled red onion and sesame seeds

### DON CHEMA BEEF FILLET 9 oz

With jalapeño mashed potatoes, tortilla ash, red jalapeño, cambray onions and beef broth

## CORN CHEESECAKE

With a cookie crust. Served with dulce de leche, vanilla ice cream, and caramel-coated popcorn