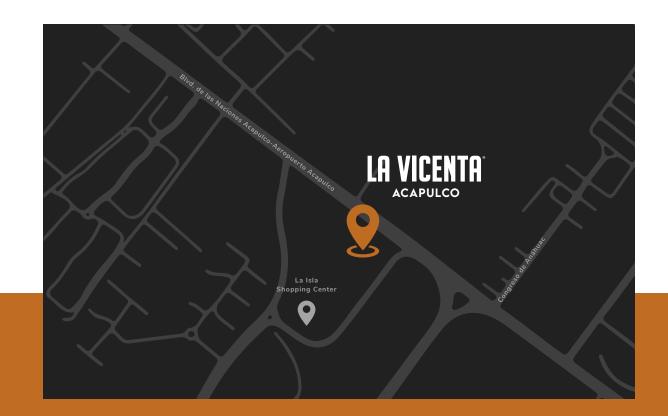

# LOCATION

## LA VICENTA ACAPULCO

Total: 229 people Main Hall: 82 people Smoking Deck: 65 people Non-Smoking Deck: 82 people