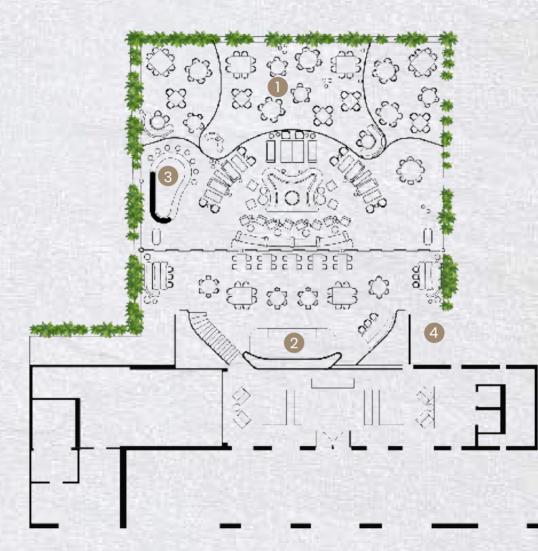

# > FLOOR PLAN <

# CAPACITY

TOTAL: 284 PEOPLE

(2)

MAIN HALL: 84 PEOPLE

Blvd. Kukulcan Km 13.5, Zona Hotelera, 77500, Cancun, Quintana Roo

Schedule: Daily from 1:00 pm to 2:00 am Valet Parking: Daily

SALES & GROUPS

Contact: ventas@andermail.com Tel. 998 840 7183 / 84