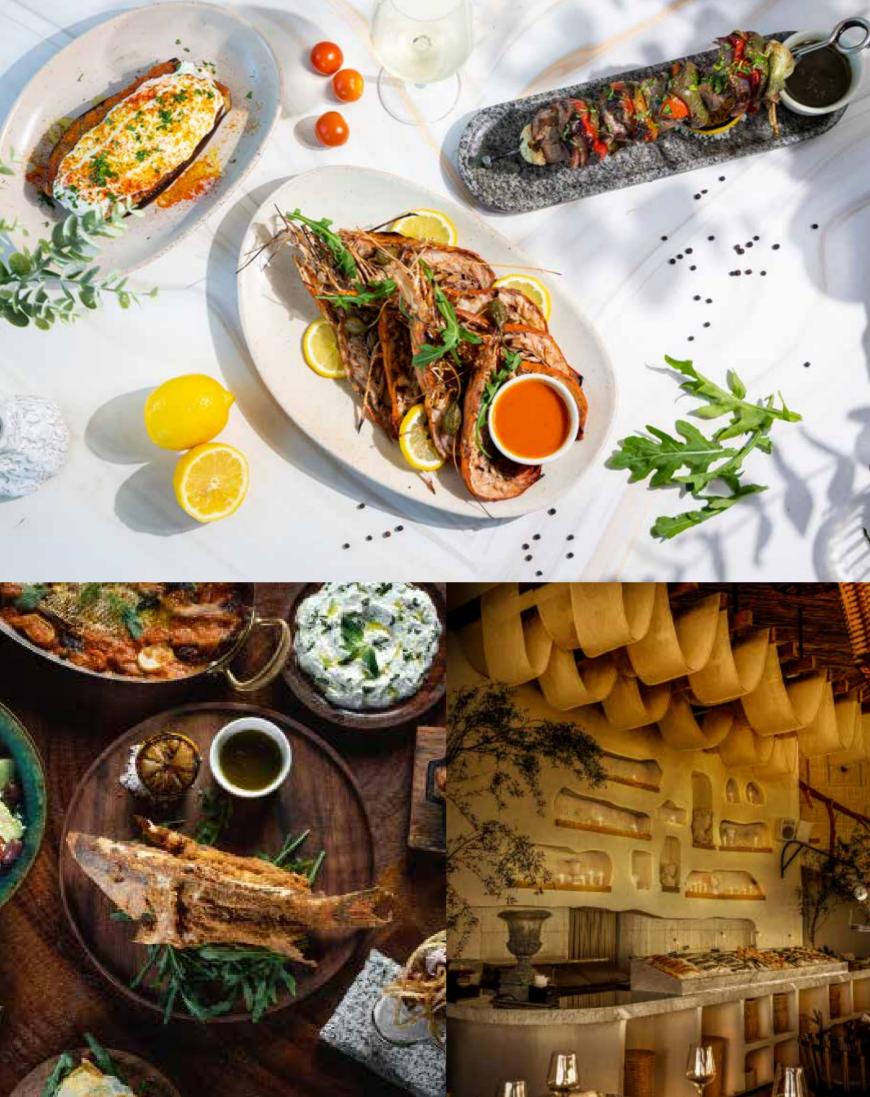

#### APPETIZERS (TO CHOOSE)

SPANAKOTIROPITA -3 pcs-Crispy phyllo stuffed with spinach and feta cheese

GLAZED BEET 12.3 oz Red beets glazed with honey, rosemary and zaatar. Served on lemon jocoque, pistachio and toasted hazelnut

> TZATZIKI Greek dip of jocoque, cucumber and fresh mint

SHORT RIB KABAB 5.2 oz Kebab meat grilled and served on pita bread with cucumber salad, avocado hummus, tzatziki and Ilios dressing

### MAIN COURSE (TO CHOOSE)

MAKARONIA Ravioli stuffed with porcini mushroom, Graviera cheese with red wine. Served on mushroom velouté, asparagus and cherry tomatoes

> LAMB BURGER 9.87 oz Served with tzatziki and french fries

> > FISH FILLET 9.9 oz

KOTOPOULO KRASI - BAKED CHICKEN 17.6 oz Prepared with vegetables and sumac. Over krasi sauce. Served with rosemary potatoes and asparagus