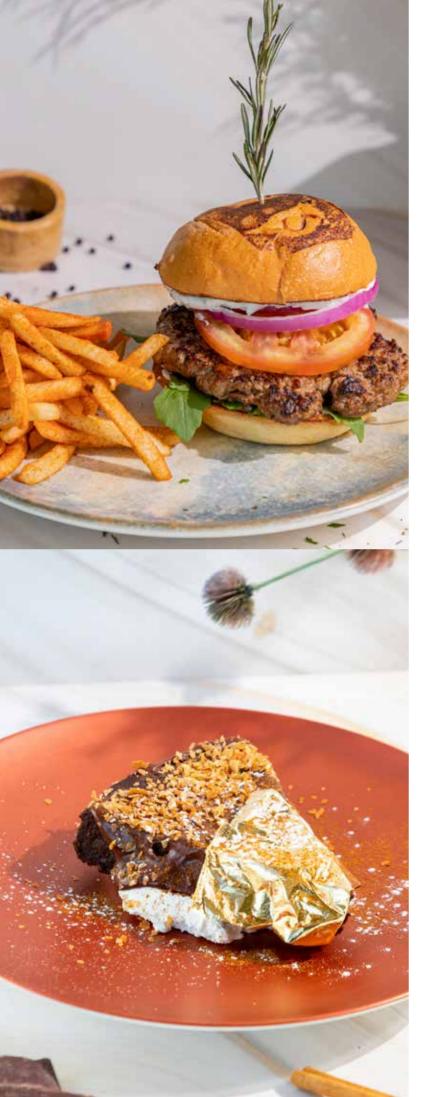

### MAIN COURSE (TO CHOOSE)

MAKARONIA Ravioli stuffed with porcini mushroom, Graviera cheese with red wine. Served on mushroom velouté, asparagus and cherry tomatoes

> LAMB BURGER 9.87 oz Served with tzatziki and french fries

### DESSERTS

(TO CHOOSE)

ARTISAN YOGURT With honey, walnut and pistachio

24 K SOKOLATINA Dark chocolate flourless cake, pailetté feuilletine and 24-karat gold leaf

WATERMELON GRANITA With orange sorbet, raspberry, blueberry and mixed flowers With honey, walnut, and pistachio