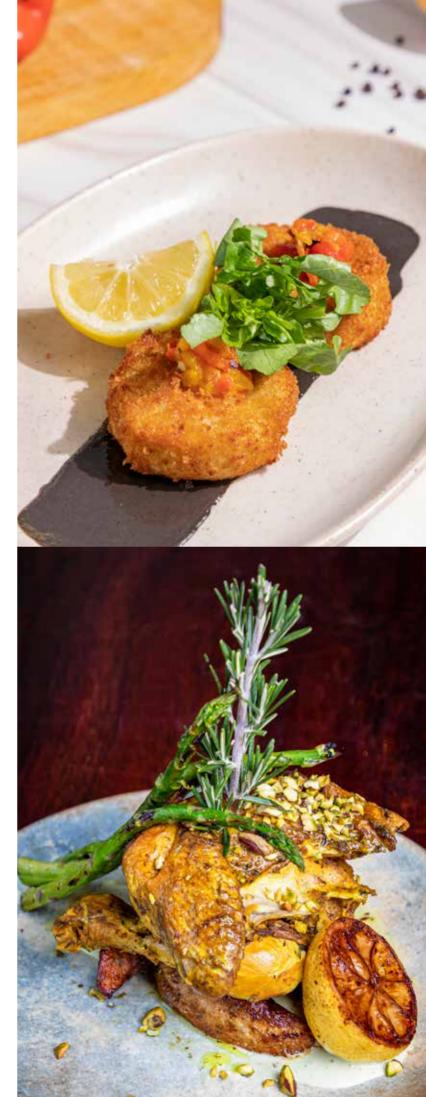

### APPETIZERS

(TO CHOOSE)

TZATZIKI Greek dip of jocoque, cucumber and fresh mint

> GREEK SALAD Tradicional house recipe

CRAB CAKES -2 pcs-Served with squid ink mayonnaise, watercress and yellow lemon

SOUTZOUKAKIA – MEATBALLS -4 Pcs-Beef meatballs, served with poached red pepper sauce and mint jocoque

> > FISH FILLET 9.9 oz

KOTOPOULO KRASI - BAKED CHICKEN 17.6 oz Prepared with vegetables and sumac. Over krasi sauce. Served with rosemary potatoes and asparagus

KOTOPOULO KRASI - BAKED CHICKEN 17.6 oz Prepared with vegetables and sumac. Over krasi sauce. Served with rosemary potatoes and asparagus